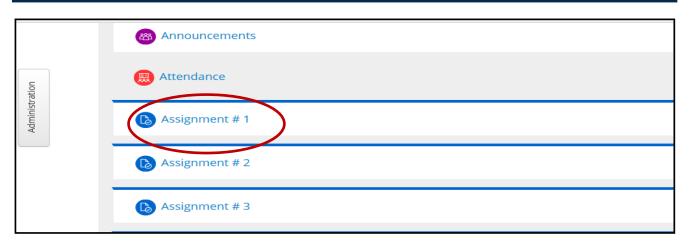

## **Step 3:** Click on "Assignment" link.

Allama Iqbal Open University, H-8, Islamabad

**Step 4:** Following page will be displayed. Click on "Add Submissions" button.

| Submission sta      | itus                                                    |
|---------------------|---------------------------------------------------------|
| Submission status   | No attempt                                              |
| Grading status      | Not graded                                              |
| Due date            | Wednesday, 25 September 2019, 12:00 AM                  |
| Time remaining      | Assignment is overdue by: 103 days 10 hours             |
| Last modified       | -                                                       |
| Submission comments | Comments (0)  Add submission  Make changes to your subm |