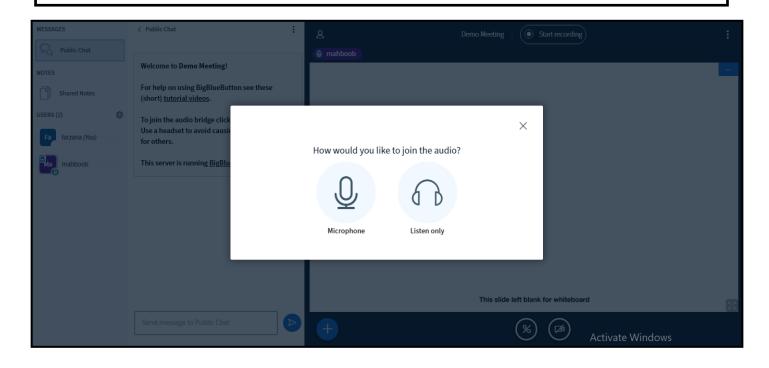

Step 3: Choose "Microphone" as teacher. Choose "Listen Only" for student.

Step 4: A page will be displayed with following items: (For teachers only)

- 1. List of participants
- 2. Chat Box
- 3. Presentation/Whiteboard Area