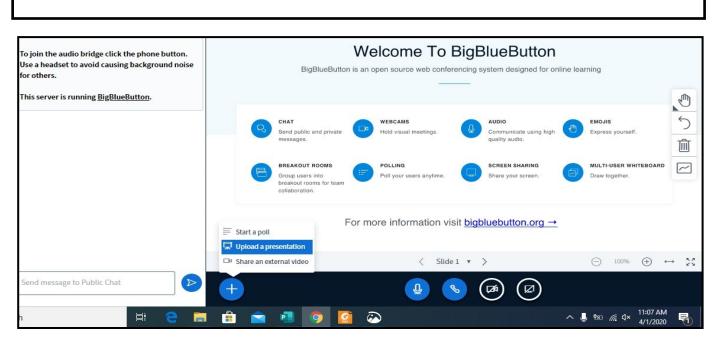

Step 5: Click on "+" sign to do following tasks: (For teachers only)

- 1. Upload a Presentation
- 2. Start a Poll
- 3. Share an external video

You can share your camera and screen by clicking on icons in circle.