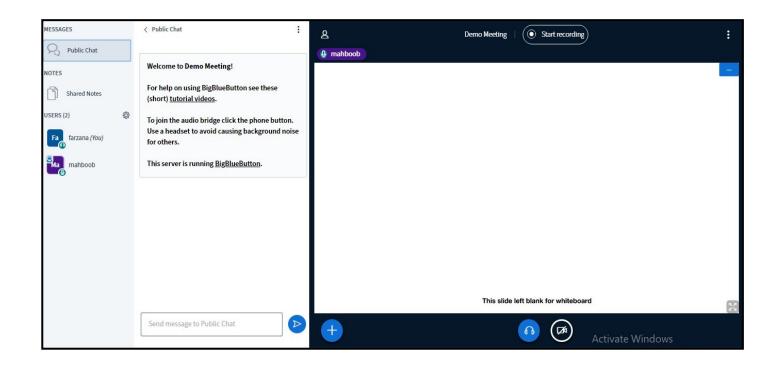

Step 3: Choose "Microphone" as teacher. Choose "Listen Only" for student.

Step 4: A page will be displayed with following items: (For teachers only)

- 1. List of participants
- 2. Chat Box
- 3. Presentation/Whiteboard Area