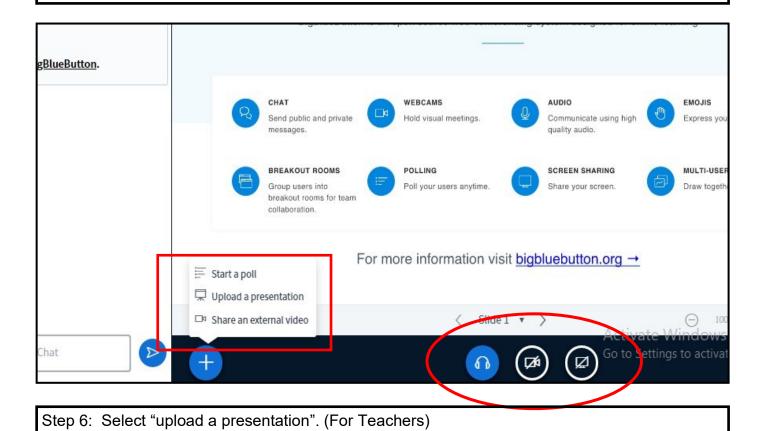

Step 5: Click on "+" sign to do following tasks: (For teachers only)

- 1. Upload a Presentation
- 2. Start a Poll
- 3. Share an external video

You can share your camera and screen by clicking on icons in circle.